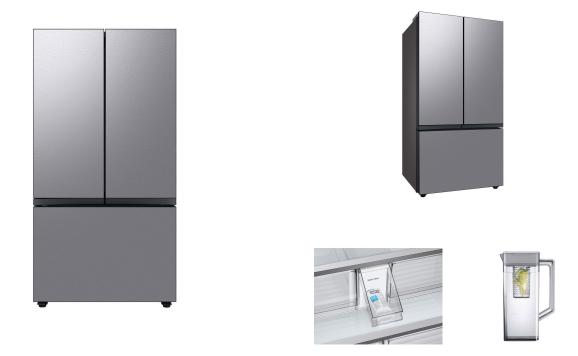

## SAMSUNG BESPOKE 30 CU. FT. 3-DOOR FRENCH DOOR REFRIGERATOR WITH BEVERAGE CENTER IN STAINLESS STEEL -RF30BB6600QL

About This Item Product Benefits Details Warranty35 3/4"W x 70"H x 34 1/4"DFingerprint ResistantDual Ice MakerStandard-DepthBeverage CenterDual Ice Maker with Ice BitesTwin Cooling PlusDescriptionExtra-large capacity 3-Door French Door Refrigerator with customizable and changeable door panels available in a variety of colors and finishes. A revolution in convenience and design, the concealed Beverage Center<sup>TM</sup> features both a water dispenser and AutoFill Water Pitcher. Plus a Dual Ice Maker with cubed ice and Ice Bites<sup>TM</sup>.