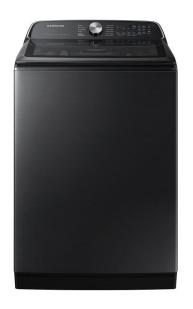

## SAMSUNG TOP LOAD WASHER

SKU: 125000

About This Item Product Benefits Details WarrantyDimensions:27.56"W x 29.44"D X 45.81"HColor:Brushed BlackExtra-Large 5.5 cu. ft. Capacity- Fewer loads, less time in the laundry room, and more time doing the things you loveWi-Fi Connectivity with SmartThings- Wi-Fi connected so you can receive end-of cycle alerts, remotely start or stop your washing, schedule cycles on your time, and more, right from your smartphone with the SmartThings AppSuper Speed Wash- Wash a full load of laundry in just 28 minutes\* without sacrificing cleaning performanceActive WaterJet- A built-in water faucet lets you easily pretreat soiled or heavily stained clothes with the press of a button. Scrub items right inside your washer, no laundry room sink needed20-Year Motor Warranty- Purchase with confidence any