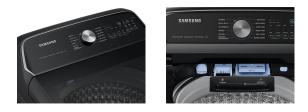

## SAMSUNG TOP LOAD WASHER

SKU: 125000

About This Item Product Benefits Details WarrantyDimensions:27.56"W x 29.44"D X 45.81"HColor:Brushed BlackExtra-Large 5.5 cu. ft. Capacity- Fewer loads, less time in the laundry room, and more time doing the things you loveWi-Fi Connectivity with SmartThings- Wi-Fi connected so you can receive end-of cycle alerts, remotely start or stop your washing, schedule cycles on your time, and more, right from your smartphone with the SmartThings AppSuper Speed Wash- Wash a full load of laundry in just 28 minutes\* without sacrificing cleaning performanceActive WaterJet- A built-in water faucet lets you easily pretreat soiled or heavily stained clothes with the press of a button. Scrub items right inside your washer, no laundry room sink needed20-Year Motor Warranty- Purchase with confidence any