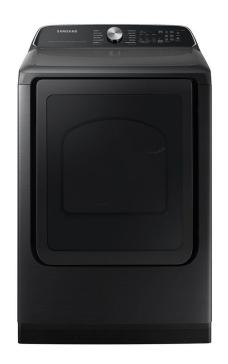

## SAMSUNG ELECTRIC DRYER

SKU: 125001

About This Item Product Benefits Details WarrantyDimensions:27"W x 30.25"D X 45.81"HColor:Brushed BlackSteam Sanitize+- Our Steam Sanitize+ cycle removes 95% of pollen\* from fabric, while Multi-Steam refreshes clothing and relaxes light wrinklesWi-Fi Connectivity with SmartThings- Wi-Fi connected so you can receive end-of cycle alerts, remotely start or stop your washing, schedule cycles on your time, and more, right from your smartphone with the SmartThings AppSensor Dry- Automatically optimizes the time and temperature of your drying cycle to protect your clothes from heat damage, while avoiding excess energy useSmart Care- Easy troubleshooting from the convenience of your smartphone.\* Smart Care interacts with your washer and dryer to perform an immediate diagnosis and