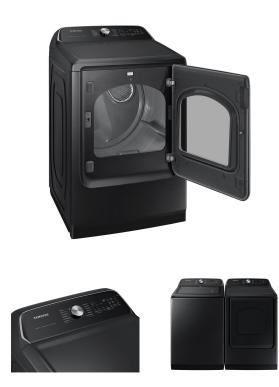

## SAMSUNG ELECTRIC DRYER

SKU: 125001

About This Item Product Benefits Details WarrantyDimensions:27"W x 30.25"D X 45.81"HColor:Brushed BlackSteam Sanitize+- Our Steam Sanitize+ cycle removes 95% of pollen\* from fabric, while Multi-Steam refreshes clothing and relaxes light wrinklesWi-Fi Connectivity with SmartThings- Wi-Fi connected so you can receive end-of cycle alerts, remotely start or stop your washing, schedule cycles on your time, and more, right from your smartphone with the SmartThings AppSensor Dry- Automatically optimizes the time and temperature of your drying cycle to protect your clothes from heat damage, while avoiding excess energy useSmart Care- Easy troubleshooting from the convenience of your smartphone.\* Smart Care interacts with your washer and dryer to perform an immediate diagnosis and