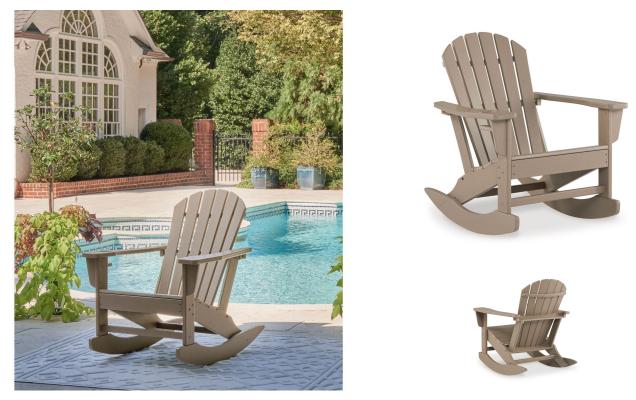

## SUNDOWN TREASURE OUTDOOR ROCKING CHAIR

SKU: 125028

About This Item Product Benefits Details WarrantyDimensions: 31.25"W x 35.25"D x 37.13"HColor: BlackMade of durable and sturdy HDPE high-density polyethylene materialMEGA TUFF<sup>TM</sup> HDPE surfaces are made of high-density polyethylene, which gives the wood look you love and the weather resistance you craveDesigned to withstand the harsh elements of the outdoorsSlatted designGentle rocking motionIncludes cup holderStainless steel hardwareAssembly requiredShipped Directly to your local Badcock Store!