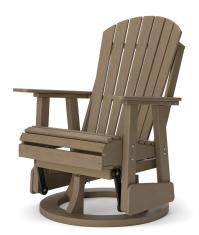

## HYLAND WAVE OUTDOOR SWIVEL GLIDER CHAIR

SKU: 125030

About This Item Product Benefits Details WarrantyDimensions: 30.88"W x 30.50"D x 41.63"HColor: Beige/DriftwoodMade of durable and sturdy HDPE high-density polyethylene materialMEGA TUFF<sup>TM</sup> HDPE surfaces are made of high-density polyethylene, which gives the wood look you love and the weather resistance you craveDesigned to withstand the harsh elements of the outdoorsSlatted design360-degree swivel and gentle gliding motionStainless steel hardwareAssembly requiredShipped Directly to your local Badcock Store!