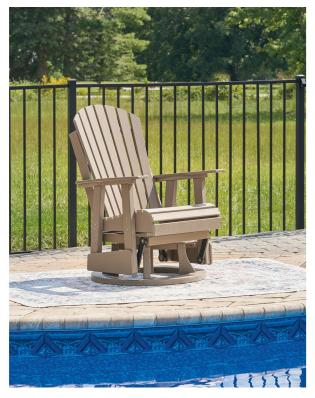

## HYLAND WAVE OUTDOOR SWIVEL GLIDER CHAIR

SKU: 125030

About This Item Product Benefits Details WarrantyDimensions: 30.88"W x 30.50"D x 41.63"HColor: Beige/DriftwoodMade of durable and sturdy HDPE high-density polyethylene materialMEGA TUFF<sup>TM</sup> HDPE surfaces are made of high-density polyethylene, which gives the wood look you love and the weather resistance you craveDesigned to withstand the harsh elements of the outdoorsSlatted design360-degree swivel and gentle gliding motionStainless steel hardwareAssembly requiredShipped Directly to your local Badcock Store!