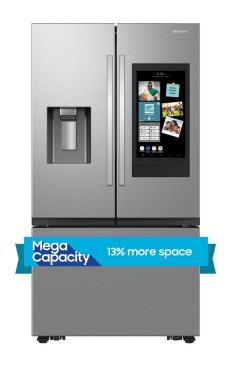

## FAMILY HUB FRENCH DOOR REFRIGERATOR

SKU: 124998

About This Item Product Benefits Details WarrantyDimensions:35.75"W x 36.25"D x 70"HColor:Stainless Steel30 cu. ft. Mega Capacity- Store more groceries with more room to stay organized. 30 cu. ft. mega capacity refrigerator gives you more space with easy access to everything you needFamily Hub- Samsung's Family Hub<sup>TM</sup> refrigerator keeps you connected to your family and home. Share pictures, stream music and videos, access recipes, control your smart devices and Alexa all from the fridgeFour Types of Ice- Enjoy your favorite beverage with your choice of ice. Choose from cubed ice or Ice Bites<sup>TM</sup> from the Dual Auto Ice Maker in the freezer drawer, or choose from curved or crushed ice from the external dispenserModern Design- A flat-front fridge design with recessed drawer handle blends