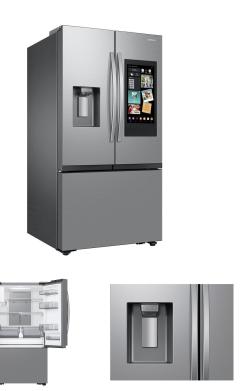

## FAMILY HUB FRENCH DOOR REFRIGERATOR

SKU: 124998

About This Item Product Benefits Details WarrantyDimensions:35.75"W x 36.25"D x 70"HColor:Stainless Steel30 cu. ft. Mega Capacity- Store more groceries with more room to stay organized. 30 cu. ft. mega capacity refrigerator gives you more space with easy access to everything you needFamily Hub- Samsung's Family Hub<sup>TM</sup> refrigerator keeps you connected to your family and home. Share pictures, stream music and videos, access recipes, control your smart devices and Alexa all from the fridgeFour Types of Ice- Enjoy your favorite beverage with your choice of ice. Choose from cubed ice or Ice Bites<sup>TM</sup> from the Dual Auto Ice Maker in the freezer drawer, or choose from curved or crushed ice from the external dispenserModern Design- A flat-front fridge design with recessed drawer handle blends