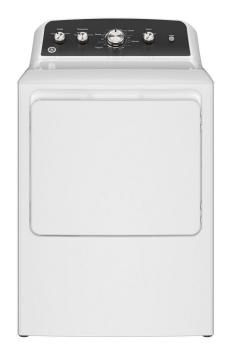

## GE ELECTRIC DRYER

SKU: 124951

About This Item Product Benefits Details WarrantyDimensions: 44" H x 27" W x 29 1/2" DColor: White7.2 cu ft CapacityDurable Aluminized DrumReversible Dryer DoorTemperature SelectionUp Front Lint FilterDelicates CycleFeaturesAuto DryAuto Dry monitors the internal air temperature to determine the ideal drying time, protecting your garments from overdying.Powerful Venting & Flexible InstallationPowerful airflow offers long-lasting performance from lint build-up and offers venting solutions up to 120 feet for greater installation flexibility.Large Diffuser for Even DryingA large internal heat diffuser allows for warm air to evenly spread throughout your clothes during the cycle, making this the ideal dryer for large loads and bulky items.Extended TumbleTumble clothes without heat to prevent