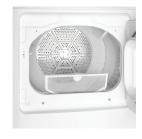

## GE ELECTRIC DRYER

SKU: 124951

About This Item Product Benefits Details WarrantyDimensions: 44" H x 27" W x 29 1/2" DColor: White7.2 cu ft CapacityDurable Aluminized DrumReversible Dryer DoorTemperature SelectionUp Front Lint FilterDelicates CycleFeaturesAuto DryAuto Dry monitors the internal air temperature to determine the ideal drying time, protecting your garments from overdying.Powerful Venting & Flexible InstallationPowerful airflow offers long-lasting performance from lint build-up and offers venting solutions up to 120 feet for greater installation flexibility.Large Diffuser for Even DryingA large internal heat diffuser allows for warm air to evenly spread throughout your clothes during the cycle, making this the ideal dryer for large loads and bulky items.Extended TumbleTumble clothes without heat to prevent