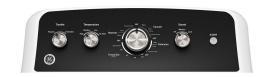

## GE ELECTRIC DRYER

SKU: 124951

About This Item Product Benefits Details WarrantyDimensions: 44" H x 27" W x 29 1/2" DColor: White7.2 cu ft CapacityDurable Aluminized DrumReversible Dryer DoorTemperature SelectionUp Front Lint FilterDelicates CycleFeaturesAuto DryAuto Dry monitors the internal air temperature to determine the ideal drying time, protecting your garments from overdying.Powerful Venting & Flexible InstallationPowerful airflow offers long-lasting performance from lint build-up and offers venting solutions up to 120 feet for greater installation flexibility.Large Diffuser for Even DryingA large internal heat diffuser allows for warm air to evenly spread throughout your clothes during the cycle, making this the ideal dryer for large loads and bulky items.Extended TumbleTumble clothes without heat to prevent