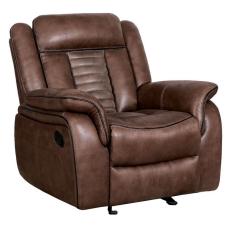

## WALKER MANUAL GLIDER RECLINER

SKU: 124718

About This Item Product Benefits Details WarrantyDimensions: 39"W x 37.50"D x 40"HColor: BrownCleaning Code: SMaterial: 100% Polyester

FeaturesPremium Craftsmanship: Built to last, featuring hardwood and plywood frames that are glued and corner-blocked for exceptional durability. Padded outside arms and backs that are not an industry standardUltimate Comfort: Sink into pure bliss with fully foam cushion core construction and quality polyester back cushions. Your comfort is our priority!Long-Lasting Quality: Vogue uses 1.8 density foam with a compression rating of 32 or better, ensuring your cushions stand the test of timeDurable Support: