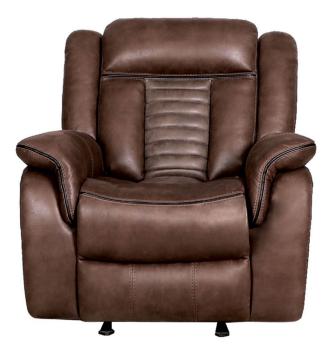

## WALKER MANUAL GLIDER RECLINER

SKU: 124718

About This Item Product Benefits Details WarrantyDimensions: 39"W x 37.50"D x 40"HColor: BrownCleaning Code: SMaterial: 100% Polyester

FeaturesPremium Craftsmanship: Built to last, featuring hardwood and plywood frames that are glued and corner-blocked for exceptional durability. Padded outside arms and backs that are not an industry standardUltimate Comfort: Sink into pure bliss with fully foam cushion core construction and quality polyester back cushions. Your comfort is our priority!Long-Lasting Quality: Vogue uses 1.8 density foam with a compression rating of 32 or better, ensuring your cushions stand the test of timeDurable Support: