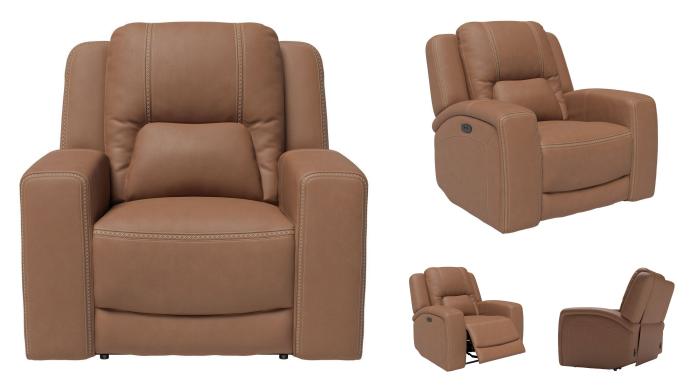

## DAXTON LEATHER DUAL POWER RECLINER

SKU: 124732

About This Item Product Benefits Details WarrantyDimensions: 42"W x 39.75"D x 40.50"HColor: CaramelCleaning Code: WSMaterial: Leather

FeaturesUpholstered in upgraded, buttery soft leatherSinuous spring & webbed suspension provides support for fixed seat cushionSturdy frame is constructed with solid and engineered woodDual power reclining mechanism with zero gravity capabilities rated to 350-pounds per seatAs part of our Stanhope private label collection, the Daxton combines the best in features, materials, and construction techniques. Upholstered in a beautiful, upgraded, buttery soft leather in a caramel color, the lines of this recliner are