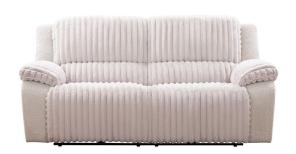

## LUXE POWER RECLINING SOFA

SKU: 124736

About This Item Product Benefits Details WarrantyDimensions: 87"W x 43"D x 43"HColor: GreyCleaning Code: SMaterial: 100% PolyesterUpholstered in a super soft, luxurious faux fur fabric in neutral dove grey on the seatsSubtle inside/out upholstery application with a textured, boucle-like fabric on the sides and backSleek contrasting welt in faux leatherSingle power reclining mechanisms rated up to 350-pounds per seatFull pad over chaise footrestMatching loveseat features console with hidden storage and removable, dishwasher-safe stainless steel cupholdersUSB charging ports in the power controlsHardwood and furniture-grade plywood frame that is reinforced with corner blocks, staples, and glue for added durabilityPadded outside arms and backs1.8 Density supportive foam cushion cores with Dacron fiber wrap