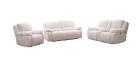

## LUXE POWER RECLINING SOFA

SKU: 124736

About This Item Product Benefits Details WarrantyDimensions: 87"W x 43"D x 43"HColor: GreyCleaning Code: SMaterial: 100% PolyesterUpholstered in a super soft, luxurious faux fur fabric in neutral dove grey on the seatsSubtle inside/out upholstery application with a textured, boucle-like fabric on the sides and backSleek contrasting welt in faux leatherSingle power reclining mechanisms rated up to 350-pounds per seatFull pad over chaise footrestMatching loveseat features console with hidden storage and removable, dishwasher-safe stainless steel cupholdersUSB charging ports in the power controlsHardwood and furniture-grade plywood frame that is reinforced with corner blocks, staples, and glue for added durabilityPadded outside arms and backs1.8 Density supportive foam cushion cores with Dacron fiber wrap