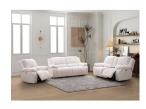

## LUXE POWER RECLINING SOFA

SKU: 124736

About This Item Product Benefits Details WarrantyDimensions: 87"W x 43"D x 43"HColor: GreyCleaning Code: SMaterial: 100% PolyesterUpholstered in a super soft, luxurious faux fur fabric in neutral dove grey on the seatsSubtle inside/out upholstery application with a textured, boucle-like fabric on the sides and backSleek contrasting welt in faux leatherSingle power reclining mechanisms rated up to 350-pounds per seatFull pad over chaise footrestMatching loveseat features console with hidden storage and removable, dishwasher-safe stainless steel cupholdersUSB charging ports in the power controlsHardwood and furniture-grade plywood frame that is reinforced with corner blocks, staples, and glue for added durabilityPadded outside arms and backs1.8 Density supportive foam cushion cores with Dacron fiber wrap