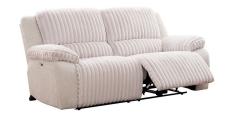

## LUXE POWER RECLINING SOFA

SKU: 124736

About This Item Product Benefits Details WarrantyDimensions: 87"W x 43"D x 43"HColor: GreyCleaning Code: SMaterial: 100% PolyesterUpholstered in a super soft, luxurious faux fur fabric in neutral dove grey on the seatsSubtle inside/out upholstery application with a textured, boucle-like fabric on the sides and backSleek contrasting welt in faux leatherSingle power reclining mechanisms rated up to 350-pounds per seatFull pad over chaise footrestMatching loveseat features console with hidden storage and removable, dishwasher-safe stainless steel cupholdersUSB charging ports in the power controlsHardwood and furniture-grade plywood frame that is reinforced with corner blocks, staples, and glue for added durabilityPadded outside arms and backs1.8 Density supportive foam cushion cores with Dacron fiber wrap