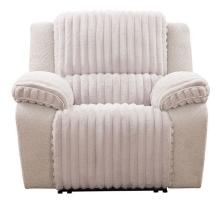

## LUXE POWER RECLINER

SKU: 124738

About This Item Product Benefits Details WarrantyDimensions: 49"W x 43"D x 43"HColor: GreyCleaning Code: SMaterial: Faux FurUpholstered in a super soft, luxurious faux fur fabric in neutral dove grey on the seatsSubtle inside/out upholstery application with a textured, boucle-like fabric on the sides and backSleek contrasting welt in faux leatherSingle power reclining mechanisms rated up to 350pounds per seatFull pad over chaise footrestMatching loveseat features console with hidden storage and removable, dishwasher-safe stainless steel cupholdersUSB charging ports in the power controlsHardwood and furniture-grade plywood frame that is reinforced with corner blocks, staples, and glue for added durabilityPadded outside arms and backs1.8 Density supportive foam cushion cores with Dacron fiber wrap