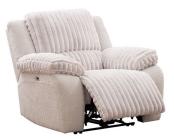

## LUXE POWER RECLINER

SKU: 124738

About This Item Product Benefits Details WarrantyDimensions: 49"W x 43"D x 43"HColor: GreyCleaning Code: SMaterial: Faux FurUpholstered in a super soft, luxurious faux fur fabric in neutral dove grey on the seatsSubtle inside/out upholstery application with a textured, boucle-like fabric on the sides and backSleek contrasting welt in faux leatherSingle power reclining mechanisms rated up to 350pounds per seatFull pad over chaise footrestMatching loveseat features console with hidden storage and removable, dishwasher-safe stainless steel cupholdersUSB charging ports in the power controlsHardwood and furniture-grade plywood frame that is reinforced with corner blocks, staples, and glue for added durabilityPadded outside arms and backs1.8 Density supportive foam cushion cores with Dacron fiber wrap