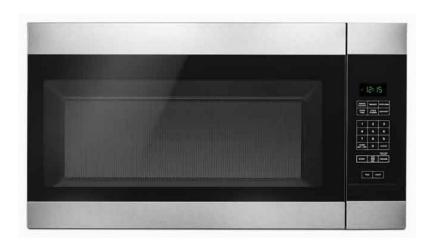

## AMANA OVER THE RANGE MICROWAVE

SKU: 118990

About This Item Product Benefits Details WarrantyDimensions: 30"W X 15.7/8"D X 17.3/8"HColor: Stainless1000 Watts1.6 CU FT Capacity10 Power Levels12" Glass Turntable/2 Speed Fan5 Auto Cook OptionsAuto DefrostPush Button Door ReleaseSurface Work/Night LightClock & TimerCharcoal FilterManufacturers: 1 year in-home service Installation Guide Spec Sheet Owners Manual