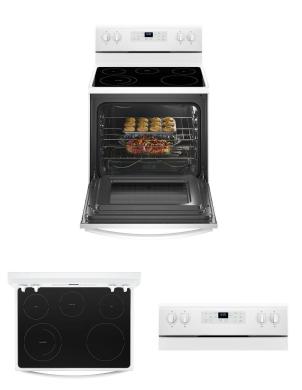

## WHIRLPOOL 5.3 CU. FT. ELECTRIC RANGE

SKU: 119925

About This Item Product Benefits Details WarrantyDimensions: 29.75"W x 27.75"D x 47.75"HColor: White 5.3 Cu Ft 2-6"/1-9"/1-6"-9"/1-6" Warm Zone Spill Saver Cooktop Frozen Bake Technology Temp Sensor Cooking Hot Surface Indicator Clock/Timer Delay Start Auto Oven Shut Off Auto Door Latch/Clean Cycle Keep Warm Setting Removable Storage Drawer Manufacturers: 1-year-in-home service Extended Warranty Available Spec Sheet Owners Manual Installation Guide