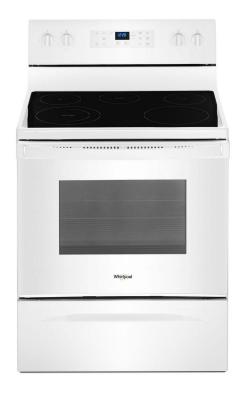

## WHIRLPOOL 5.3 CU. FT. ELECTRIC RANGE

SKU: 119925

About This Item Product Benefits Details WarrantyDimensions: 29.75"W x 27.75"D x 47.75"HColor: White 5.3 Cu Ft 2-6"/1-9"/1-6"-9"/1-6" Warm Zone Spill Saver Cooktop Frozen Bake Technology Temp Sensor Cooking Hot Surface Indicator Clock/Timer Delay Start Auto Oven Shut Off Auto Door Latch/Clean Cycle Keep Warm Setting Removable Storage Drawer Manufacturers: 1-year-in-home service Extended Warranty Available Spec Sheet Owners Manual Installation Guide