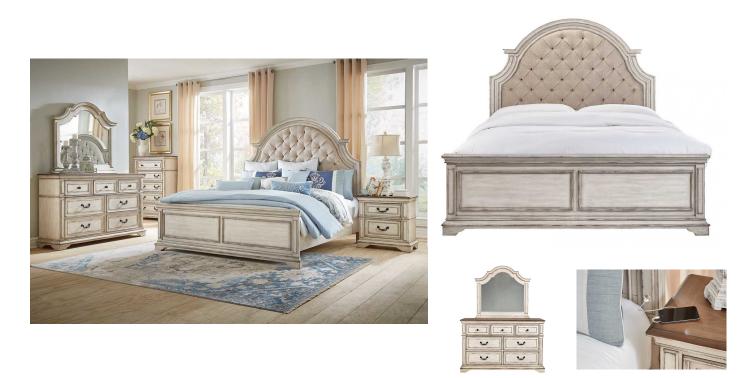

## JULIANA 3 PIECE QUEEN BEDROOM SET

SKU: 889402

Product BenefitsDimensions: Bed: 67.5"W x 88.5"D x 66.75"HDimensions: Dresser: 64"W x 19"D x 40"HDimensions: Mirror: 43"W x 2.5"D x 46"HColor: Dresser: Distressed CrèmeColor: Bed: Distressed CrèmeDresser: Poplar Solid/ Oak VeneerDresser: Velvet Lined Top DrawerDresser: Cedar Lined DrawerDresser: English Dovetail DrawerDresser: Number of Drawers: 7Beveled MirrorBed: Poplar Solid Oak/ Oak VeneerBed: Hook On Rail TypeResponsibly sourced from tree-farm grown timberAdjustable Base Compatible