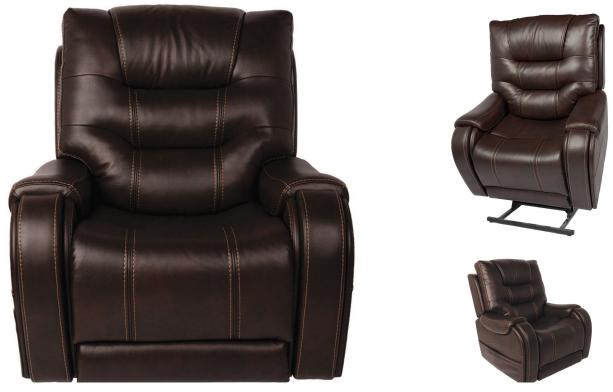

## GIBSON POWER HEADREST LIFT RECLINER

SKU: 121841

About This Item Product Benefits Details WarrantyDimensions: 39.5"W x 42"D x 43"HColor: Walnut400 LB Capacity85%Polyester 15% PolyurethaneFurniture Grade PlywoodSteel Seat Box ConstructionContemporaryPower Headrest Lift ReclinerOne Year Warranty on mechanism, frame, electronic components and fabricMade with sustainable FSC (Forest Stewardship Council) certified woodResponsibly sourced from tree-farm grown timberThe Gibson Lift Recliner features an adjustable, power headrest. Utilizing a dual motor system, this profile features a steel seat box for maximum durability. The corded hand wand allows backrest and footrest control independently. USB charging on wand. Each arm features a slide-out cupholder.