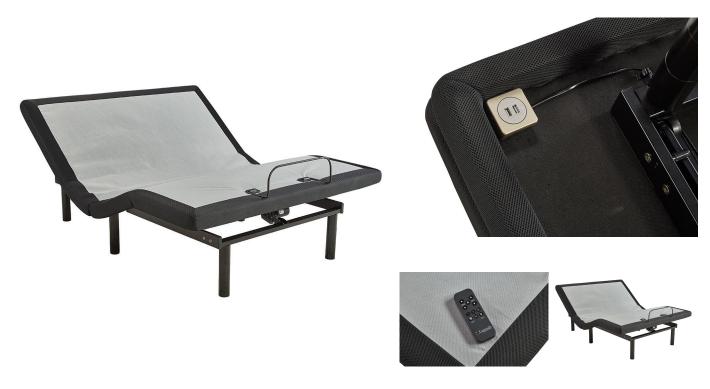

## STANHOPE TWIN XL ADJUSTABLE BASE

SKU: 121894

About This Item Product Benefits Details WarrantyDimensions: 37"W x 79"D x 14"HColor: BlackTwin XL3 Year WarrantyFoldable DesignUSB Charging PortsPatent Pending Soft Foam TechnologyEasier Handling and DeliveryWireless LCD Hand Wand4 Independent Motors- Head, Foot, Neck and Lumbar3 Presets TV/ Zero Gravity/ Anit-SnoreOne Touch Flat FeatureDual Massage with Variable IntensityAUDIO System (Speakers/ Bluetooth)Neck SupportLumbar SupportFree Sync CablesMotion Sensor Night Lights (7 Colors)Adjustable Legs (3 1/2" Sections)Adjustable base comes with a 3-year manufacturer warranty. Please contact your local store for assistance for any claims within this period.