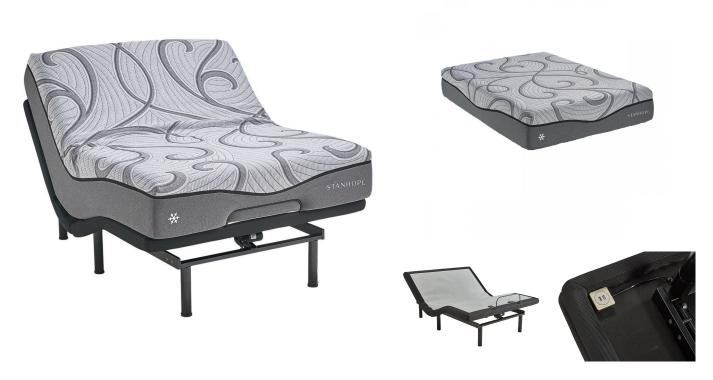

## STANHOPE ST THOMAS QUEEN POWER SET

SKU: 880251

Product BenefitsQueenMattressDimensions: 60"W x 80"D x 12.5"hColor: GreyEmbrace Memory FoamGal shade Memory Foam10 Year WarrantyHigh-Density Support CoreZipper Cover DesignStanhopePhase Change Cooling TreatmentMotion Base Ready Adjustable Power BaseDimensions: 59"W x 79"D x 15"HColor: BlackClick Here for More Features and Benefits The Stanhope St. Thomas is state of the art design and Technology. A cool to the touch circular stretch zipper cover provides cooling, support and motion separation between sleepers. The St. Thomas delivers deep conforming comfort and elimination of surface transfer. As an all-foam mattress, the thoughtful layering of high-density foam support layers affords maximum support and comfortability. The addition of