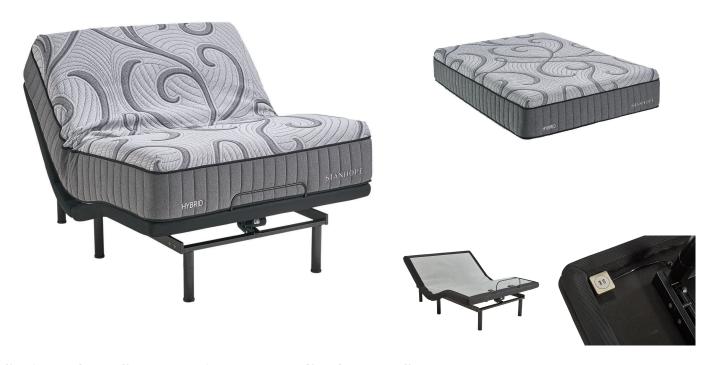

## STANHOPE ST BENJAMIN KING POWER SET

SKU: 880269

About This Item Product Benefits Details WarrantyKingMattressDimensions: 76"W x 80"D x 14"HColor: GreyHybrid10 Year WarrantyStanhope5 Zone Support With Qua Edge Coil SystemAdjustable Power BaseDimensions: 76"W x 80"D x 15"HKing Legends Signature3 Year WarrantyGravity Release Saftey Feature2 Programmable Memory PositionsFlat BottomHead/Foot PositionsBluetooth- App ControlledSub Charging Ports Under Head DeckMattress Retainer BarWireless SyncWireless RemoteUnder Bed LightingFoldable Design Easy DeliveryMax Weight 650 LBSEmergency Battery Back UpDual MassageMassage Timer6-3 in 1 Adjustable LegsThe Stanhope St. Benjamin uses state of the art design and Technology. A smooth top hybrid design featuring an individual wrapped spring support