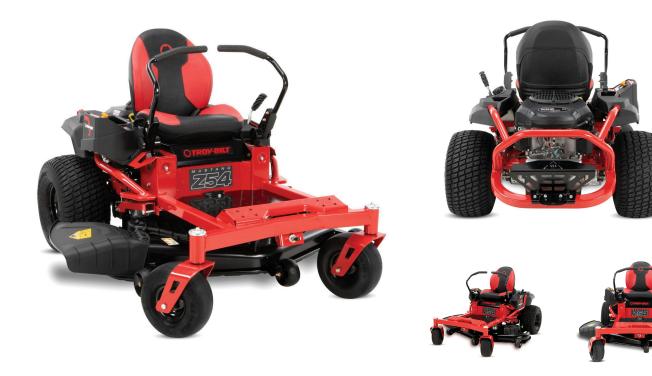

## TROY-BILT 54" ZERO TURN RADIUS MOWER

SKU: 121999

About This Item Product Benefits Details WarrantyDimensions: 66"W x 74"D x 44"HColor: Black/Red24 Kohler Twin Cylinder EngineDual Hydro EZT Transmission12 Gauge Steel Deck with Deck Wash Port3.5 Gallon Gas TankElectric PTOThree Deck Wheels and Nose RollerTwo Tone Hi Back Seat With Logo Spec Sheet Owners ManualThe Mower comes with a 3 year limited manufacturer warranty. Please contact your local store for assistance for any claims within this period. As an added optional benefit, extend your coverage for an additional 1 years with our Protection Plans. Learn more.