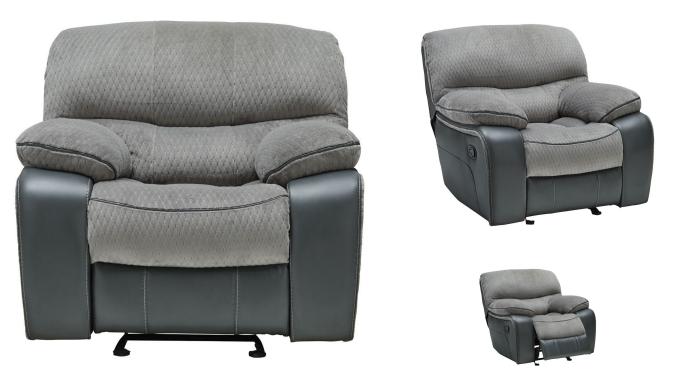

## LAWSON MANUAL GLIDER RECLINER

SKU: 122744

About This Item Product Benefits Details Warranty Dimensions: 39.5"W x 41"D x 40"HColor: Ash GreyCleaning Code: SMaterial: Polyester

FeaturesLower Lumbar Support350 LB Weight CapacityRecliningTwo-Tone DesignRelax in comfort with the body contoured cushioning of the 'Lawson' Reclining Living Room. Enjoy the great look of leather with the easy care of Microfiber. Pub seat backs with contoured bucket seats and lower lumbar support designed with your body shape in mind. A fresh color palette features a two-tone design with a light heather grey fabric accented with a deep charcoal blended fabric exterior. Contrast welting adds an eye-