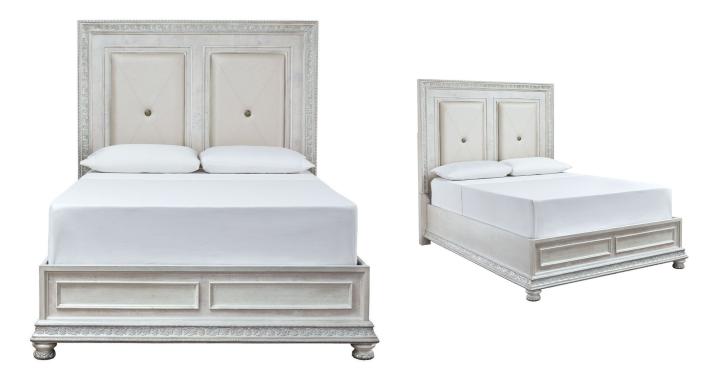

## ROCHELLE COMPLETE QUEEN BED

SKU: 995244

About This Item Product Benefits Details Warranty Queen Bed Dimensions: 67.5" W x 90"D x 74"HColor: Bone WhitePoplar Hardwood SolidsAcacia Veneers/Mapa Burl HighlightsFrosted Finish/Silver TippingHook-on Rail TypeHeadboard, Footboard, RailsCarved DetailsAdjustable Base CompatibleCasual StyleIntroducing the 'Rochelle', our next entry in our exclusive 'Stanhope' private label collection. This master bedroom is bursting with intricate detailing on every piece. Starting with the finish, we utilized Poplar hardwood solids and accented with Acacia veneers and timeless Mapa Burl highlights. The coloring has been finished in a unique Frosted, Bone White with Silver Tipping accents. Each piece is framed with meticulous carving details, truly bringing the collection to life. The 'Rochelle' is only available