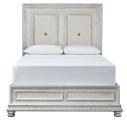

## **ROCHELLE 3 PC QUEEN BEDROOM SET**

SKU: 880562

About This Item Product Benefits Details Warranty Queen Bed Dimensions: 67.5" W x 90"D x 74"H Complete Dresser & Mirror Dimensions: 70"W X 20"D X 79"H Dresser Dimensions: 70"W X 20"D X 34"H Mirror Dimensions: 38.25"W X .75"D X 35"HColor: Bone WhitePoplar Hardwood SolidsAcacia Veneers/Mapa Burl HighlightsFrosted Finish/Silver TippingHook-on Rail TypeHeadboard, Footboard, RailsCarved DetailsAdjustable Base CompatibleCasual StyleIntroducing the 'Rochelle', our next entry in our exclusive 'Stanhope' private label collection. This master bedroom is bursting with intricate detailing on every piece. Starting with the finish, we utilized Poplar hardwood solids and accented with Acacia veneers and timeless Mapa Burl highlights. The coloring has been finished in a unique Frosted, Bone White