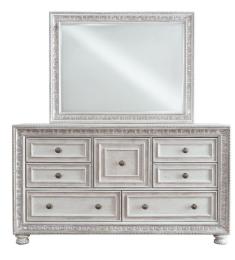

## **ROCHELLE 3 PC QUEEN BEDROOM SET**

SKU: 880562

About This Item Product Benefits Details Warranty Queen Bed Dimensions: 67.5" W x 90"D x 74"H Complete Dresser & Mirror Dimensions: 70"W X 20"D X 79"H Dresser Dimensions: 70"W X 20"D X 34"H Mirror Dimensions: 38.25"W X .75"D X 35"HColor: Bone WhitePoplar Hardwood SolidsAcacia Veneers/Mapa Burl HighlightsFrosted Finish/Silver TippingHook-on Rail TypeHeadboard, Footboard, RailsCarved DetailsAdjustable Base CompatibleCasual StyleIntroducing the 'Rochelle', our next entry in our exclusive 'Stanhope' private label collection. This master bedroom is bursting with intricate detailing on every piece. Starting with the finish, we utilized Poplar hardwood solids and accented with Acacia veneers and timeless Mapa Burl highlights. The coloring has been finished in a unique Frosted, Bone White