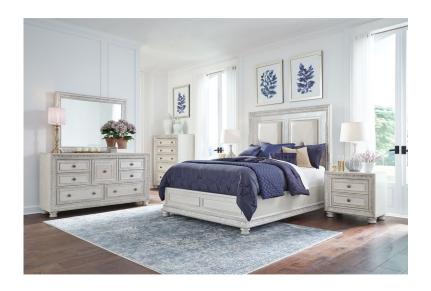

## **ROCHELLE 3 PC QUEEN BEDROOM SET**

SKU: 880562

About This Item Product Benefits Details Warranty Queen Bed Dimensions: 67.5" W x 90"D x 74"H Complete Dresser & Mirror Dimensions: 70"W X 20"D X 79"H Dresser Dimensions: 70"W X 20"D X 34"H Mirror Dimensions: 38.25"W X .75"D X 35"HColor: Bone WhitePoplar Hardwood SolidsAcacia Veneers/Mapa Burl HighlightsFrosted Finish/Silver TippingHook-on Rail TypeHeadboard, Footboard, RailsCarved DetailsAdjustable Base CompatibleCasual StyleIntroducing the 'Rochelle', our next entry in our exclusive 'Stanhope' private label collection. This master bedroom is bursting with intricate detailing on every piece. Starting with the finish, we utilized Poplar hardwood solids and accented with Acacia veneers and timeless Mapa Burl highlights. The coloring has been finished in a unique Frosted, Bone White