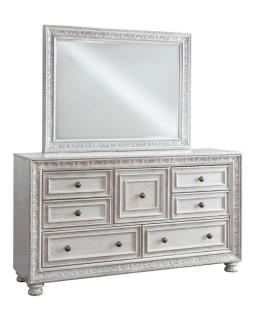

## **ROCHELLE DRESSER & MIRROR**

SKU: 995243

About This Item Product Benefits Details Warranty Complete Dresser & Mirror Dimensions: 70"W X 20"D X 79"H Dresser Dimensions: 70"W X 20"D X 34"H Mirror Dimensions: 38.25"W X .75"D X 35"HColor: Bone WhitePoplar Hardwood SolidsAcacia Veneers/Mapa Burl HighlightsFrosted Finish/Silver TippingCarved DetailsCasualIntroducing the 'Rochelle', our next entry in our exclusive 'Stanhope' private label collection. This master bedroom is bursting with intricate detailing on every piece. Starting with the finish, we utilized Poplar hardwood solids and accented with Acacia veneers and timeless Mapa Burl highlights. The coloring has been finished in a unique Frosted, Bone White with Silver Tipping accents. Each piece is framed with meticulous carving details, truly bringing the collection to life. The