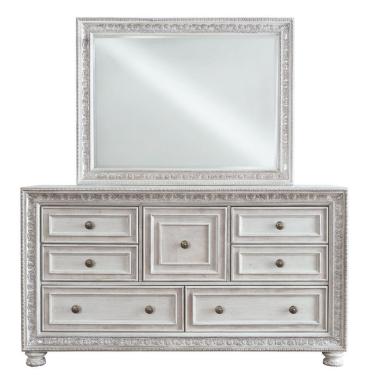

## **ROCHELLE DRESSER & MIRROR**

SKU: 995243

About This Item Product Benefits Details Warranty Complete Dresser & Mirror Dimensions: 70"W X 20"D X 79"H Dresser Dimensions: 70"W X 20"D X 34"H Mirror Dimensions: 38.25"W X .75"D X 35"HColor: Bone WhitePoplar Hardwood SolidsAcacia Veneers/Mapa Burl HighlightsFrosted Finish/Silver TippingCarved DetailsCasualIntroducing the 'Rochelle', our next entry in our exclusive 'Stanhope' private label collection. This master bedroom is bursting with intricate detailing on every piece. Starting with the finish, we utilized Poplar hardwood solids and accented with Acacia veneers and timeless Mapa Burl highlights. The coloring has been finished in a unique Frosted, Bone White with Silver Tipping accents. Each piece is framed with meticulous carving details, truly bringing the collection to life. The