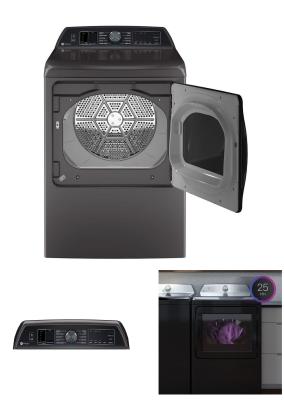

## GE PROFILE ELECTRIC DRYER

SKU: 123434

About This Item Product Benefits Details WarrantyDimensions:27"W x 31"D x 44"HColor:GREY7.4 cu.ft11 dry cycles5 temp settingsAluminized Alloy drumSensor Dry/E-Dry cycleSanitize cycleReverse-adoor/Blocked vent sensorBuilt in WiFi/Washer linkSteam cycle/Wrinkle CareTangle Control/Damp alertQuick Dry/Reduce StaticFront serviceablerY-connector, short + long steam hoses includedManufacture warranty-1 year in service Spec Sheet Owners Manual