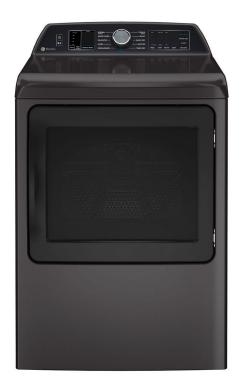

## GE PROFILE ELECTRIC DRYER

SKU: 123434

About This Item Product Benefits Details WarrantyDimensions:27"W x 31"D x 44"HColor:GREY7.4 cu.ft11 dry cycles5 temp settingsAluminized Alloy drumSensor Dry/E-Dry cycleSanitize cycleReverse-adoor/Blocked vent sensorBuilt in WiFi/Washer linkSteam cycle/Wrinkle CareTangle Control/Damp alertQuick Dry/Reduce StaticFront serviceablerY-connector, short + long steam hoses includedManufacture warranty-1 year in service Spec Sheet Owners Manual