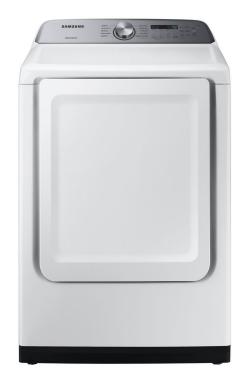

## SAMSUNG ELECTRIC DRYER

SKU: 123548

About This Item Product Benefits Details WarrantyDimensions:27"W x 30.25"D x 44.5"HColor: White7.4 cu. ft10 cycles5 temp settingsInterior drum lightSensor dry optimizes cycle time & temparatureReversible doorLint filter indicatorSmart care9 additional drying option availableShips directly to your local Badcock store! Owners Manual Spec Sheet