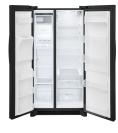

## FRIGIDAIRE SIDE BY SIDE REFRIGERATOR

SKU: 123371

About This Item Product Benefits Details WarrantyDimensions: 36"W x 32.75"D x 69.25"HColor: Black25.6 cu.ft.16.6 cu.ft/9 cu.ft.Cube/crushed ice + water dispenser3 adjustable glass shelves4 adjustable door binsGallon door Storage/ dairy bin2 humidity controlled crispersLED interior lightingPure source 3 water filtrationAir filtration/filter change indicators3 freezer shelvesIce maker ON/OF4 adjustable freezer door bins1 freezer basket Energy Guide Spec Sheet Owners Manual