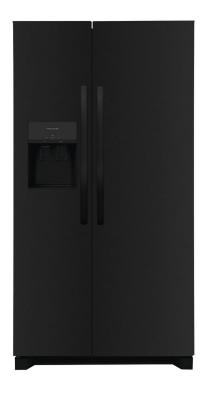

## FRIGIDAIRE SIDE BY SIDE REFRIGERATOR

SKU: 123371

About This Item Product Benefits Details WarrantyDimensions: 36"W x 32.75"D x 69.25"HColor: Black25.6 cu.ft.16.6 cu.ft/9 cu.ft.Cube/crushed ice + water dispenser3 adjustable glass shelves4 adjustable door binsGallon door Storage/ dairy bin2 humidity controlled crispersLED interior lightingPure source 3 water filtrationAir filtration/filter change indicators3 freezer shelvesIce maker ON/OF4 adjustable freezer door bins1 freezer basket Energy Guide Spec Sheet Owners Manual