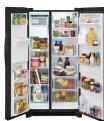

## FRIGIDAIRE SIDE BY SIDE REFRIGERATOR

SKU: 123371

About This Item Product Benefits Details WarrantyDimensions: 36"W x 32.75"D x 69.25"HColor: Black25.6 cu.ft.16.6 cu.ft/9 cu.ft.Cube/crushed ice + water dispenser3 adjustable glass shelves4 adjustable door binsGallon door Storage/ dairy bin2 humidity controlled crispersLED interior lightingPure source 3 water filtrationAir filtration/filter change indicators3 freezer shelvesIce maker ON/OF4 adjustable freezer door bins1 freezer basket Energy Guide Spec Sheet Owners Manual