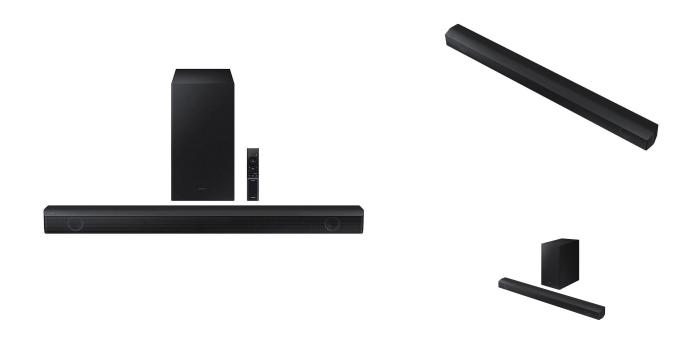

## SAMSUNG BLUETOOTH SOUNDBAR

SKU: 123679

About This Item Product Benefits Details WarrantyDimensions:33.9"W x 2.3"D x 3"HColor: Black410 Total WattsHDMI in, HDMI out, USB, Digital Optical7.2" subwooferWireless Sub2.1 ChannelsDolby Audio/ DTS VirtualBass Boost/ Game ModeAdaptive Sound LiteBluetooth Multi-ConnectionOne RemoteNight Mode Spec Sheet Owners Manual