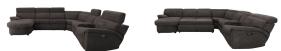

## EVERYTHING 4PC POWER RECLINING SECTIONAL WITH SLEEPER & LAF STORAGE CHAISE

SKU: 880665

About This Item Product Benefits Details Warranty Dimensions: 128.5"W x 112.5"D x 32"H | Chaise: 72.5"LColor: GreyMaterial: ChenilleFeatures: Pop-Up Sleeper Function, Hidden Cupholders, 5 Ratcheting Headrests

Individual Dimensions BelowLAF Power Reclining Chaise with Storage: 40"W x 72.5"D x 32"HArmless Loveseat with Pop-Up Sleeper: 56"W x 41"D x 32"HWedge: 65"W x 41"D x 32"HRAF Power Reclining Console Loveseat: 80"W x 41"D x 32"H350 LB Weight Capacity per SeatThe Everything 4-Piece Power Reclining Sectional is packed with special features – hence the name. This sectional is upholstered in a