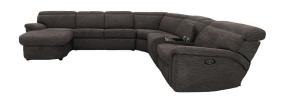

## EVERYTHING 4PC POWER RECLINING SECTIONAL WITH SLEEPER & LAF STORAGE CHAISE

SKU: 880665

About This Item Product Benefits Details Warranty Dimensions: 128.5"W x 112.5"D x 32"H | Chaise: 72.5"LColor: GreyMaterial: ChenilleFeatures: Pop-Up Sleeper Function, Hidden Cupholders, 5 Ratcheting Headrests

Individual Dimensions BelowLAF Power Reclining Chaise with Storage: 40"W x 72.5"D x 32"HArmless Loveseat with Pop-Up Sleeper: 56"W x 41"D x 32"HWedge: 65"W x 41"D x 32"HRAF Power Reclining Console Loveseat: 80"W x 41"D x 32"H350 LB Weight Capacity per SeatThe Everything 4-Piece Power Reclining Sectional is packed with special features – hence the name. This sectional is upholstered in a