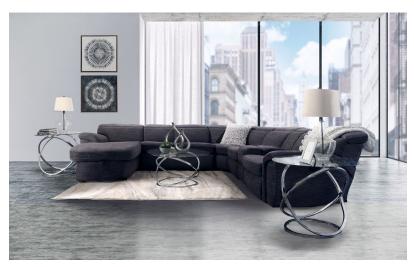

## EVERYTHING 4PC POWER RECLINING SECTIONAL WITH SLEEPER & LAF STORAGE CHAISE

SKU: 880665

About This Item Product Benefits Details Warranty Dimensions: 128.5"W x 112.5"D x 32"H | Chaise: 72.5"LColor: GreyMaterial: ChenilleFeatures: Pop-Up Sleeper Function, Hidden Cupholders, 5 Ratcheting Headrests

Individual Dimensions BelowLAF Power Reclining Chaise with Storage: 40"W x 72.5"D x 32"HArmless Loveseat with Pop-Up Sleeper: 56"W x 41"D x 32"HWedge: 65"W x 41"D x 32"HRAF Power Reclining Console Loveseat: 80"W x 41"D x 32"H350 LB Weight Capacity per SeatThe Everything 4-Piece Power Reclining Sectional is packed with special features – hence the name. This sectional is upholstered in a