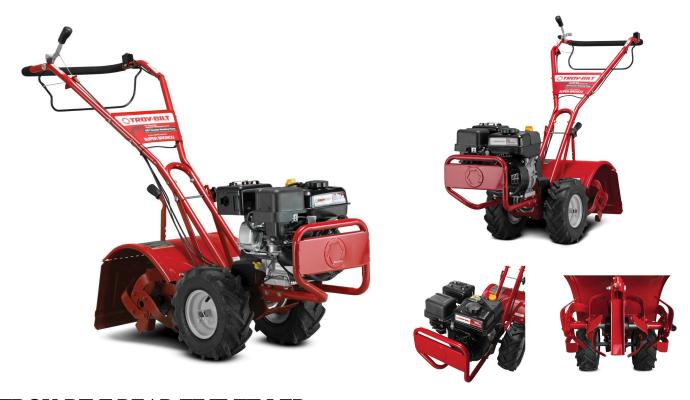

## TROY-BILT REAR TINE TILLER

SKU: 123770

About This Item Product Benefits Details WarrantyDimensions: 20"W x 24"D x 54"HColor: Red208 cc OHV Troy Bilt EngineCounter rotating tines13" agricultural tires16" tilling width/6" depthPower Reverse/front bumperAdjustable padded handleCast iron transmission/Bronze gear Spec Sheet

The Tiller collection comes with a 2 year limited manufacturer's warranty. Please contact your local store for assistance for any claims within this period. As an added optional benefit, extend your coverage for an additional 3 years with our Protection Plans. Learn more. Product Benefits Dimensions: 20"W x 24"D x 54"HColor: Red208 cc OHV Troy Bilt Engine Counter rotating tines 13" agricultural tires 16" tilling