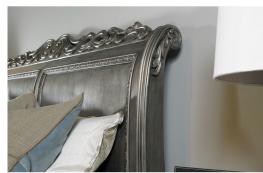

## PLATINUM EMPIRE 3 PC QUEEN BEDROOM SET

SKU: 880693

About This Item Product Benefits Details Warranty Queen Bed Dimensions: 66" W x 97"D x 62"H Complete Dresser & Mirror Dimensions: 67"W X 21.25"D X 74.5"H Dresser Dimensions: 67"W X 21.25"D X 38.5"H Mirror Dimensions: 44.25"W X 2"D X 36"HColor: PlatinumPoplar Hardwood SolidsPrima Vera VeneersEgg & Dart CarvingHook-on Rail TypeDovetail Drawer Construction45mm Full Extension Drawer GlidesAdjustable Base CompatibleTraditionalDesigned exclusively for Badcock Home, we present the private label Stanhope brand suite, the Platinum Empire. Finished in a glamorous Platinum finish, we added depth to the stain by burnishing each edge, embellishing each piece by tipping the carvings with a warm copper tone to properly bring each piece to life. Detailed and intricate, the pierced