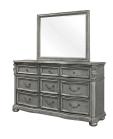

## PLATINUM EMPIRE 3 PC QUEEN BEDROOM SET

SKU: 880693

About This Item Product Benefits Details Warranty Queen Bed Dimensions: 66" W x 97"D x 62"H Complete Dresser & Mirror Dimensions: 67"W X 21.25"D X 74.5"H Dresser Dimensions: 67"W X 21.25"D X 38.5"H Mirror Dimensions: 44.25"W X 2"D X 36"HColor: PlatinumPoplar Hardwood SolidsPrima Vera VeneersEgg & Dart CarvingHook-on Rail TypeDovetail Drawer Construction45mm Full Extension Drawer GlidesAdjustable Base CompatibleTraditionalDesigned exclusively for Badcock Home, we present the private label Stanhope brand suite, the Platinum Empire. Finished in a glamorous Platinum finish, we added depth to the stain by burnishing each edge, embellishing each piece by tipping the carvings with a warm copper tone to properly bring each piece to life. Detailed and intricate, the pierced