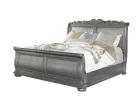

## PLATINUM EMPIRE 3 PC QUEEN BEDROOM SET

SKU: 880693

About This Item Product Benefits Details Warranty Queen Bed Dimensions: 66" W x 97"D x 62"H Complete Dresser & Mirror Dimensions: 67"W X 21.25"D X 74.5"H Dresser Dimensions: 67"W X 21.25"D X 38.5"H Mirror Dimensions: 44.25"W X 2"D X 36"HColor: PlatinumPoplar Hardwood SolidsPrima Vera VeneersEgg & Dart CarvingHook-on Rail TypeDovetail Drawer Construction45mm Full Extension Drawer GlidesAdjustable Base CompatibleTraditionalDesigned exclusively for Badcock Home, we present the private label Stanhope brand suite, the Platinum Empire. Finished in a glamorous Platinum finish, we added depth to the stain by burnishing each edge, embellishing each piece by tipping the carvings with a warm copper tone to properly bring each piece to life. Detailed and intricate, the pierced