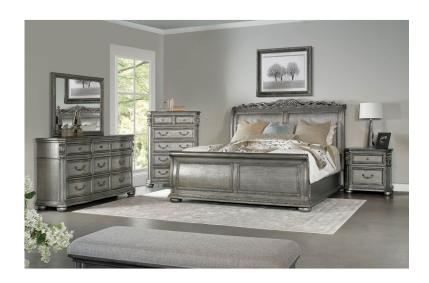

## PLATINUM EMPIRE 3 PC QUEEN BEDROOM SET

SKU: 880693

About This Item Product Benefits Details Warranty Queen Bed Dimensions: 66" W x 97"D x 62"H Complete Dresser & Mirror Dimensions: 67"W X 21.25"D X 74.5"H Dresser Dimensions: 67"W X 21.25"D X 38.5"H Mirror Dimensions: 44.25"W X 2"D X 36"HColor: PlatinumPoplar Hardwood SolidsPrima Vera VeneersEgg & Dart CarvingHook-on Rail TypeDovetail Drawer Construction45mm Full Extension Drawer GlidesAdjustable Base CompatibleTraditionalDesigned exclusively for Badcock Home, we present the private label Stanhope brand suite, the Platinum Empire. Finished in a glamorous Platinum finish, we added depth to the stain by burnishing each edge, embellishing each piece by tipping the carvings with a warm copper tone to properly bring each piece to life. Detailed and intricate, the pierced