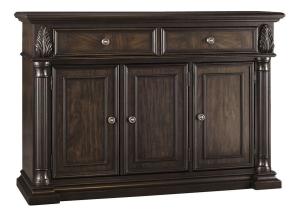

## **BRENTWOOD BUFFET**

SKU: 123774

About This Item Product Benefits Details WarrantyDimensions: 52.83" W x 17.86"D x 36.30"HColor: Brown2 Drawers (1 with Silver Tray)3 Bottom DoorsAdjustable ShelfThe Buffet features a top row of Ash Burl drawers (one with a silver tray for your prized silverware) and 3 lower doors that open for bulkstorage. Inside the doors we added an adjustable shelf. All drawers are made with solid wood drawer boxes and English dovetail construction. The 45mm full-extension slides offer the best, smooth glides available in furniture. We created timeless dining with dentil molding, fluted posts and leaf carving appliques. The mink finish was developed with Sherwin Williams to enhance the figured Prima Vera & Ash Burl Veneers and Poplar Solids.