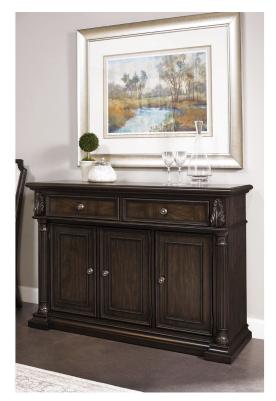

## **BRENTWOOD BUFFET**

SKU: 123774

About This Item Product Benefits Details WarrantyDimensions: 52.83" W x 17.86"D x 36.30"HColor: Brown2 Drawers (1 with Silver Tray)3 Bottom DoorsAdjustable ShelfThe Buffet features a top row of Ash Burl drawers (one with a silver tray for your prized silverware) and 3 lower doors that open for bulkstorage. Inside the doors we added an adjustable shelf. All drawers are made with solid wood drawer boxes and English dovetail construction. The 45mm full-extension slides offer the best, smooth glides available in furniture. We created timeless dining with dentil molding, fluted posts and leaf carving appliques. The mink finish was developed with Sherwin Williams to enhance the figured Prima Vera & Ash Burl Veneers and Poplar Solids.