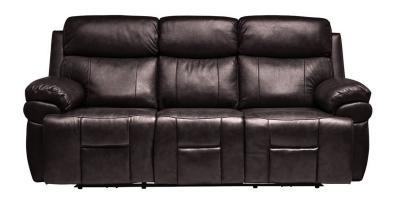

## ZEUS LEATHER TRIPLE POWER RECLINING SOFA WITH HEAT & MASSAGE

SKU: 123914

About This Item Product Benefits Details Warranty Dimensions: 90" W x 41"D x 43"HColor: GreyMaterial: LeatherFeatures: Triple Power, Air Massage, Heated Seats, LED Base Rail Lighting, 350 LB Weight CapacityHas 1 Hour Light TimerThe Zeus Reclining Living Room Collection has all the bells and whistles. The sofa, console loveseat, and recliner all feature therapeutic air massage, heat, zero gravity, triple power, LED base rail lighting and more all wrapped in supple, yet durable dark grey leather for the ultimate relaxation experience. In addition to melting away your stress, the heat, massage, and zero gravity mechanism, offer health benefits as well, including: promoting relaxation, improving blood flow, and reducing pressure on your neck, back, and legs which can help alleviate pain and tension. Triple power lets