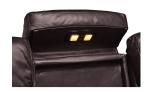

## ZEUS LEATHER TRIPLE POWER RECLINING SOFA WITH HEAT & MASSAGE

SKU: 123914

About This Item Product Benefits Details Warranty Dimensions: 90" W x 41"D x 43"HColor: GreyMaterial: LeatherFeatures: Triple Power, Air Massage, Heated Seats, LED Base Rail Lighting, 350 LB Weight CapacityHas 1 Hour Light TimerThe Zeus Reclining Living Room Collection has all the bells and whistles. The sofa, console loveseat, and recliner all feature therapeutic air massage, heat, zero gravity, triple power, LED base rail lighting and more all wrapped in supple, yet durable dark grey leather for the ultimate relaxation experience. In addition to melting away your stress, the heat, massage, and zero gravity mechanism, offer health benefits as well, including: promoting relaxation, improving blood flow, and reducing pressure on your neck, back, and legs which can help alleviate pain and tension. Triple power lets