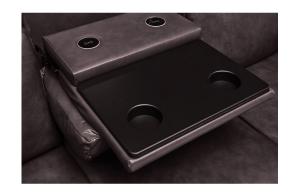

## ZEUS LEATHER TRIPLE POWER RECLINING SOFA WITH HEAT & MASSAGE

SKU: 123914

About This Item Product Benefits Details Warranty Dimensions: 90" W x 41"D x 43"HColor: GreyMaterial: LeatherFeatures: Triple Power, Air Massage, Heated Seats, LED Base Rail Lighting, 350 LB Weight CapacityHas 1 Hour Light TimerThe Zeus Reclining Living Room Collection has all the bells and whistles. The sofa, console loveseat, and recliner all feature therapeutic air massage, heat, zero gravity, triple power, LED base rail lighting and more all wrapped in supple, yet durable dark grey leather for the ultimate relaxation experience. In addition to melting away your stress, the heat, massage, and zero gravity mechanism, offer health benefits as well, including: promoting relaxation, improving blood flow, and reducing pressure on your neck, back, and legs which can help alleviate pain and tension. Triple power lets