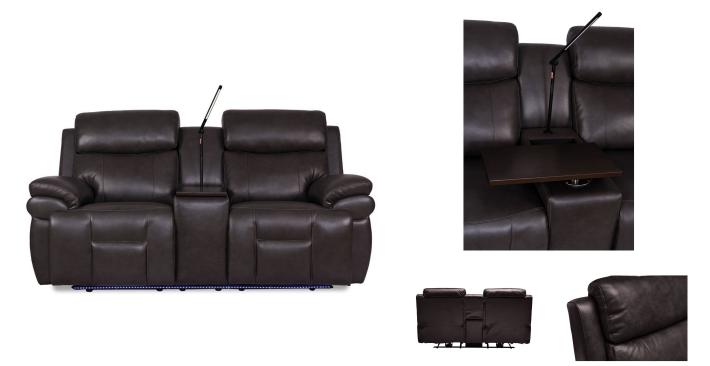

## ZEUS LEATHER TRIPLE POWER RECLINING CONSOLE LOVESEAT WITH HEAT & MASSAGE

SKU: 123915

About This Item Product Benefits Details Warranty Dimensions: 80" W x 41"D x 43"HColor: GreyMaterial: LeatherFeatures: Triple Power, Air Massage, Heated Seats, LED Base Rail Lighting, 350 LB Weight CapacityHas 1 Hour Light TimerThe Zeus Reclining Living Room Collection has all the bells and whistles. The sofa, console loveseat, and recliner all feature therapeutic air massage, heat, zero gravity, triple power, LED base rail lighting and more all wrapped in supple, yet durable dark grey leather for the ultimate relaxation experience. In addition to melting away your stress, the heat, massage, and zero gravity mechanism, offer health benefits as well, including: promoting relaxation, improving blood flow, and reducing pressure on your neck, back, and legs which can help alleviate pain and tension. Triple power lets