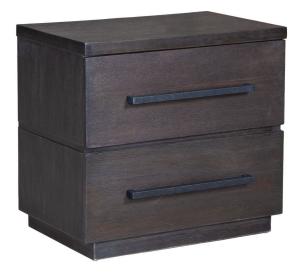

## CALI NIGHTSTAND

SKU: 123959

About This Item Product Benefits Details Warranty Nightstand Dimensions: 28.13"W X 19.96"D X 26.32"HColor: Dark EspressoAcacia Veneers2 DrawersHidden Wireless Charging integrated into the Top of NightstandStandard USB-C and USB-A Ports Mounted on the BackTextured Black Bar HardwareCasualThe Cali Bedroom group is a stunning addition to any home. The sleek clean lines embody a contemporary aesthetic. A dark espresso finish accentuates the beautiful Acacia wood grain veneers on the bed and case pieces. The Cali has abundant storage options: drawers in the footboard, a jewelry tray in the top of the chest, and a storage mirror on the chesser. Each case piece is mounted on a modern plinth base that evokes a sophisticated style. The bed is modular and can be installed as a high- or low-profile