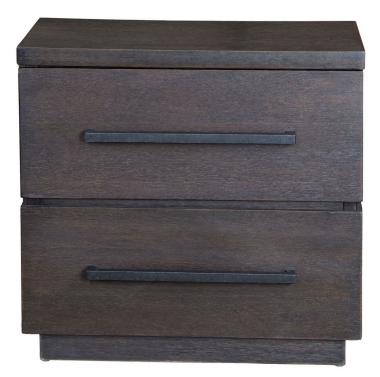

## CALI NIGHTSTAND

SKU: 123959

About This Item Product Benefits Details Warranty Nightstand Dimensions: 28.13"W X 19.96"D X 26.32"HColor: Dark EspressoAcacia Veneers2 DrawersHidden Wireless Charging integrated into the Top of NightstandStandard USB-C and USB-A Ports Mounted on the BackTextured Black Bar HardwareCasualThe Cali Bedroom group is a stunning addition to any home. The sleek clean lines embody a contemporary aesthetic. A dark espresso finish accentuates the beautiful Acacia wood grain veneers on the bed and case pieces. The Cali has abundant storage options: drawers in the footboard, a jewelry tray in the top of the chest, and a storage mirror on the chesser. Each case piece is mounted on a modern plinth base that evokes a sophisticated style. The bed is modular and can be installed as a high- or low-profile