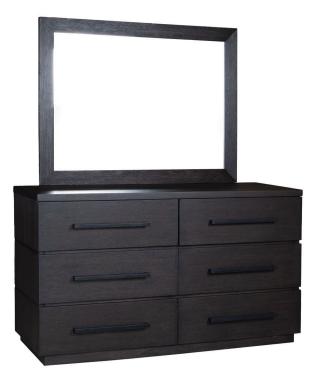

## CALI DRESSER & MIRROR

SKU: 995390

About This Item Product Benefits Details Warranty Dresser & Mirror Dimensions: 64.4"W X 21.41"D X 75.20"H Dresser Dimensions :64.4"W X 21.41"D X 36.22"H Mirror Dimensions :52.35"W X 1"D X 38.98"HColor: Dark EspressoAcacia Veneers6 Drawer DresserTextured Black Bar HardwareCasual StyleThe Cali Bedroom group is a stunning addition to any home. The sleek clean lines embody a contemporary aesthetic. A dark espresso finish accentuates the beautiful Acacia wood grain veneers on the bed and case pieces. The Cali has abundant storage options: drawers in the footboard, a jewelry tray in the top of the chest, and a storage mirror on the chesser. Each case piece is mounted on a modern plinth base that evokes a sophisticated style. The bed is modular and can be installed as a high- or low-profile