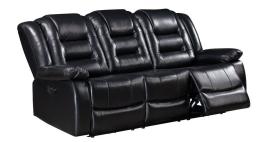

## NEXUS BLACK LEATHER DUAL POWER RECLINING SOFA SKU: 124023

About This Item Product Benefits Details Warranty Dimensions: 82.5" W x 40"D x 41"HColor: BlackMaterial: LeatherFeatures: Dual Power, Pocket Coil Seats, USB PortFeatures: Weight Capacity 350 LBS Per SeatLevel up your living room with the luxe feel of the Nexus Black Living Room Collection. Upholstered in top grain leather everywhere the body touches, this collection boasts dual power reclining mechanisms that operate using whisper-quiet motors. Pocket coil seating and padded arms and backs mean you can stretch out in comfort while still feeling supported. The matching loveseat includes a center console with hidden storage and removable, dishwasher-safe stainless steel cupholders. All items in this collection come equipped with a USB port, so you can keep your devices fully charged and within arm's