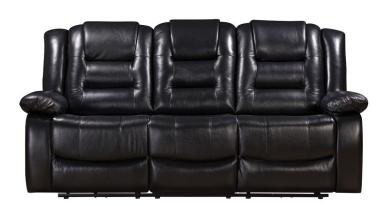

## NEXUS BLACK LEATHER DUAL POWER RECLINING SOFA SKU: 124023

About This Item Product Benefits Details Warranty Dimensions: 82.5" W x 40"D x 41"HColor: BlackMaterial: LeatherFeatures: Dual Power, Pocket Coil Seats, USB PortFeatures: Weight Capacity 350 LBS Per SeatLevel up your living room with the luxe feel of the Nexus Black Living Room Collection. Upholstered in top grain leather everywhere the body touches, this collection boasts dual power reclining mechanisms that operate using whisper-quiet motors. Pocket coil seating and padded arms and backs mean you can stretch out in comfort while still feeling supported. The matching loveseat includes a center console with hidden storage and removable, dishwasher-safe stainless steel cupholders. All items in this collection come equipped with a USB port, so you can keep your devices fully charged and within arm's