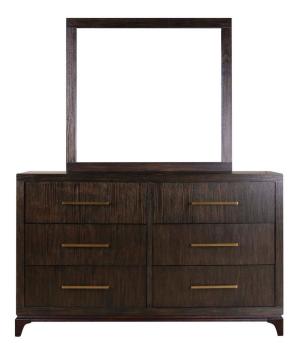

## MANHATTAN DRESSER & MIRROR

SKU: 995396

About This Item Product Benefits Details Warranty Dresser & Mirror Dimensions: 58.12"W X 16.69"D X 71.27"H Dresser Dimensions:58.12"W X 16.69"D X 35.19"H Mirror Dimensions:38.04"W X 1"D x 36.08"HColor: WalnutHardwood SolidsBrushed Gold Bar HardwareCasual StyleThe Manhattan master bedroom collection brings a touch of downtown appeal to your bedroom. Finished in a gorgeous walnut brown wood finish and constructed in hardwood solids, the collection is accented by brushed gold bar hardware. The bookcase headboard allows for storage and can brighten things up with its LED lighting system as well as power management plugs in the headboard post. Available in Queen and King sizes. Adjustable Base Compatible.