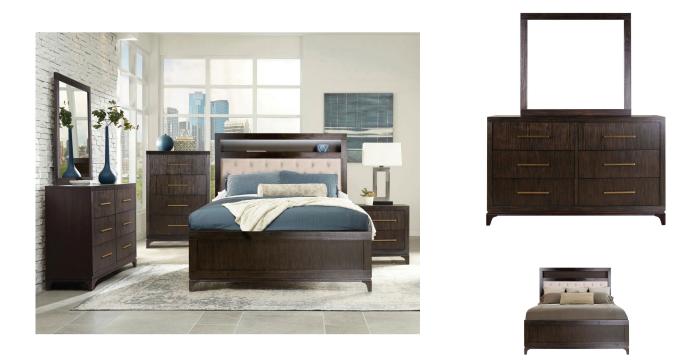

## MANHATTAN 3 PC KING BEDROOM SET

SKU: 880757

About This Item Product Benefits Details Warranty Complete King Bed Dimensions: 81.99"W X 87.23"D X 56.12"H Dresser & Mirror Dimensions: 58.12"W X 16.69"D X 71.27"HColor: WalnutHardwood SolidsBookcase HeadboardLED Lighting SystemPower Management PlugsAdjustable Base CompatibleCasual StyleThe Manhattan master bedroom collection brings a touch of downtown appeal to your bedroom. Finished in a gorgeous walnut brown wood finish and constructed in hardwood solids, the collection is accented by brushed gold bar hardware. The bookcase headboard allows for storage and can brighten things up with its LED lighting system as well as power management plugs in the headboard post. Available in Queen and King sizes. Adjustable Base Compatible.