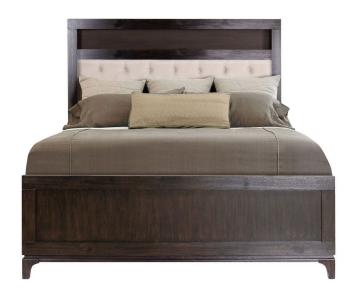

## MANHATTAN COMPLETE KING BOOKCASE BED

SKU: 995398

About This Item Product Benefits Details Warranty Complete Queen Bed Dimensions: 81.99"W X 87.23"D X 56.12"HColor: WalnutHardwood SolidsBookcase HeadboardLED Lighting SystemPower Management PlugsAdjustable Base CompatibleCasual StyleThe Manhattan master bedroom collection brings a touch of downtown appeal to your bedroom. Finished in a gorgeous walnut brown wood finish and constructed in hardwood solids, the collection is accented by brushed gold bar hardware. The bookcase headboard allows for storage and can brighten things up with its LED lighting system as well as power management plugs in the headboard post. Available in Queen and King sizes. Adjustable Base Compatible.