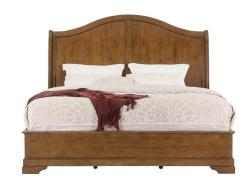

## ORLEANS 3 PC KING BEDROOM SET

SKU: 880800

About This Item Product Benefits Details Warranty Complete King Bed Dimensions: 81.5"W X 101"D X 62"H Complete Dresser & Mirror Dimensions: 64"W X 17.75"D X 76"HColor: CherryMaple Veneers and Acacia Hardwood SolidsSleigh Headboard8 Drawer DresserTop-Level Drawers with Raised MoldingsTop Drawers are Felt Lined, Bottom are Cedar LinedAdjustable Base CompatibleCasual StyleWelcome to the refined and updated Louis Philippe-inspired design with the Orleans master bedroom collection. Constructed in lush Maple veneers and Acacia hardwood solids. This suite has been finished in a medium cherry wood tone, which has the wood grain to be perfectly visible. Each case features top-level, raised moldings, each features a drawer with felt lining. the bottom drawers are cedar lined. The antique brass