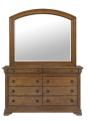

## ORLEANS 3 PC KING BEDROOM SET

SKU: 880800

About This Item Product Benefits Details Warranty Complete King Bed Dimensions: 81.5"W X 101"D X 62"H Complete Dresser & Mirror Dimensions: 64"W X 17.75"D X 76"HColor: CherryMaple Veneers and Acacia Hardwood SolidsSleigh Headboard8 Drawer DresserTop-Level Drawers with Raised MoldingsTop Drawers are Felt Lined, Bottom are Cedar LinedAdjustable Base CompatibleCasual StyleWelcome to the refined and updated Louis Philippe-inspired design with the Orleans master bedroom collection. Constructed in lush Maple veneers and Acacia hardwood solids. This suite has been finished in a medium cherry wood tone, which has the wood grain to be perfectly visible. Each case features top-level, raised moldings, each features a drawer with felt lining. the bottom drawers are cedar lined. The antique brass