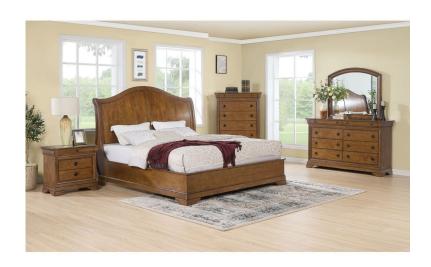

## ORLEANS 3 PC KING BEDROOM SET

SKU: 880800

About This Item Product Benefits Details Warranty Complete King Bed Dimensions: 81.5"W X 101"D X 62"H Complete Dresser & Mirror Dimensions: 64"W X 17.75"D X 76"HColor: CherryMaple Veneers and Acacia Hardwood SolidsSleigh Headboard8 Drawer DresserTop-Level Drawers with Raised MoldingsTop Drawers are Felt Lined, Bottom are Cedar LinedAdjustable Base CompatibleCasual StyleWelcome to the refined and updated Louis Philippe-inspired design with the Orleans master bedroom collection. Constructed in lush Maple veneers and Acacia hardwood solids. This suite has been finished in a medium cherry wood tone, which has the wood grain to be perfectly visible. Each case features top-level, raised moldings, each features a drawer with felt lining. the bottom drawers are cedar lined. The antique brass